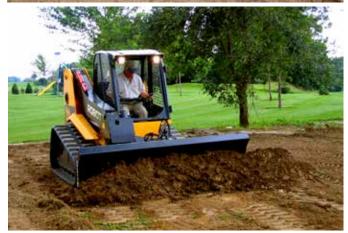

### 84" AND 94" DOZER BLADE

The Dozer Blade is a versitile attachment for dozing, leveling ground and general earthmoving work. Hydro electric controlled angle and tilt using only one loader valve.

# Machine Suitability:

Skid steer loaders, excavators, telehanders, backhoes and other specailised machines.

| Specification:           | 84"                  | 94"                  |
|--------------------------|----------------------|----------------------|
| Weight:                  | 283Kg (fixed)        | 315Kg (fixed)        |
|                          | xxxKg (Angle Only)   | xxxKg (Angle Only)   |
|                          | 519Kg (Angle & Tilt) | 590Kg (Angle & Tilt) |
| Length (O.A.L)           | 840mm                | 940mm                |
| Height (overall)         | 725mm                | 762mm                |
| Width (overall) (D)      | 2133mm               | 2400mm               |
| Width at 15° angle *     | 2082mm               | 2318mm               |
| Width at 30° angle (B) * | 1880mm               | 2078mm               |
| Angle left & right (E)*  | 30°                  | 30°                  |