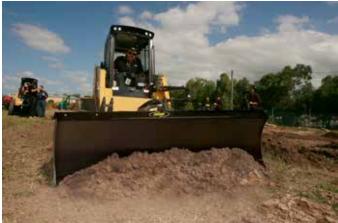

### 84" AND 94" DOZER BLADE

The Dozer Blade is a versitile attachment for dozing, leveling ground and general earthmoving work. Hydro electric controlled angle and tilt using only one loader valve.

#### Ideal Use:

Earthmoving, landscaping, roadworks and more.