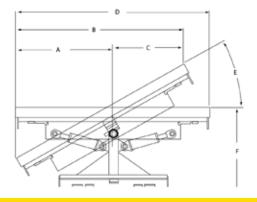

# Machine Suitability:

Skid steer loaders, excavators, telehanders, backhoes and other specailised machines.

| Specification:           | 84"                  | 94"                  |
|--------------------------|----------------------|----------------------|
| Weight:                  | 283Kg (fixed)        | 315Kg (fixed)        |
|                          | xxxKg (Angle Only)   | xxxKg (Angle Only)   |
|                          | 519Kg (Angle & Tilt) | 590Kg (Angle & Tilt) |
| Length (O.A.L)           | 840mm                | 940mm                |
| Height (overall)         | 725mm                | 762mm                |
| Width (overall) (D)      | 2133mm               | 2400mm               |
| Width at 15° angle *     | 2082mm               | 2318mm               |
| Width at 30° angle (B) * | 1880mm               | 2078mm               |
| Angle left & right (E)*  | 30°                  | 30°                  |

<sup>\*</sup>Not applicable to fixed dozer blade DZ-000093 & DZ-000095

Also Available 48"Mini Tilt Dozer Blade

Contact your local professional dealer or contact Digga direct

THE BEST DOWNUNDER

PHONE: 1300 2 DIGGA EMAIL: info@digga.com