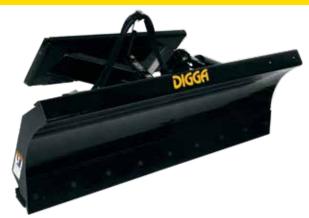

### 84" AND 94" DOZER BLADE

The Dozer Blade is a versitile attachment for dozing, leveling ground and general earthmoving work. Hydro electric controlled angle and tilt using only one loader valve.

#### Features:

- Available in Angle and Tilt, Angle only, and Fixed.
- Angle and Tilt cylinders are interchangeable and equipped with self aligning bushings.
- Reversible 3/4" x 200mm bolt-on cutting edge & formed moldboard 8mm thick & 700mm high.
- Large 3" center pivot pin with hardened steel bushings.
- Full length high carbon steel, replaceable skid shoe.
- Set up to default in either tilt or angle position.
- Universal skid-steer loader quick attach mounting.
- 2 year limited warranty.